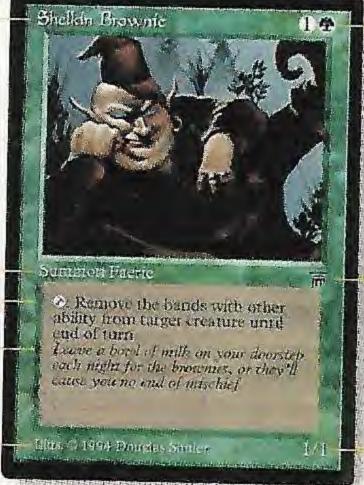

ut they're generally only put into decks when the set they're in first comes out, when they're part of a deck with a funky theme or when they're used for fun in casual play. Two star cards rarely appear in tournament decks. Some good examples of two-star cards are Pit Scorpion, Fog and Golin Hero.
- · One Star. The cream of the crop, these are the cards that few people use if they have any goal of winning. While some of these cards may have some use in some warped game environment (like Sorrow's Path), they're generally all around useless unless put in a VERY specific deck. Unless you've got a specific theme in mind, these cards aren't worth your trouble.
- Inapplicable. These cards are basic resources. You can't win a game playing only these cards, but you can't win without 'em, either.



#### ARTIST ABBREVIATIONS

The following is a list of artist abbreviations.

| Alexander, Rob